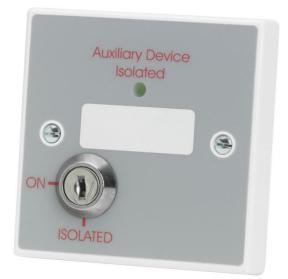

## **Overview**

Allows a +24 VDC output from a fire alarm control panel to be remotely isolated to prevent autodiallers, water sprinklers, rollershutters, etc., from activating.

Designed so that if monitoring is used on the +24 VDC output being controlled, a fault condition will show at the fire panel when the device is Isolated.

Label includes a white 'write on' areaallowing installers to add equipment locations.

Fits on standard UK 25mm flush or surface mount back boxes.

## **Technical Specifications**

| Activation current               | 10mA (a) 27.6 VDC required to illuminate the amber Isolated LED                                                                 |
|----------------------------------|---------------------------------------------------------------------------------------------------------------------------------|
| Indicators                       | Isolated LED.                                                                                                                   |
| Connections                      | OV; SW In; SW Out.                                                                                                              |
| Product dimensions (mm)          | 85 W x 85 H x D 19mm.                                                                                                           |
| Construction & finish            | White PVC plate; Grey label; Silver plated brass switch material.                                                               |
| IP Rating                        | IP40.                                                                                                                           |
| Weight                           | TBC.                                                                                                                            |
| Operating conditions/temperature | -10°C to +60°C.                                                                                                                 |
| Notes                            | Switching Resistive load 3A (a) 30V DC; Switching Inductive load 1.5A (a) 30V DC; Non-switching current rating 5A Absolute Max. |