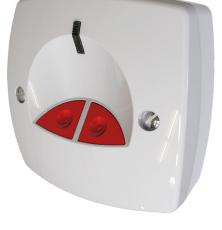

The EPA - NG is the most advanced Hold-Up device available on the market today. Packed with innovative features, this electronic unit is a versatile device capable of many functions.

- Single Relay Output
- One or Two Button Operation
- Instant Operation
- LED Indicator
- Latching
- Selectable EOL Settings
- Keyless Reset

<u>0/S/l</u>

**e**bsia

| rev. 3            | Product codes    |                     | Technical data      |                               |    |
|-------------------|------------------|---------------------|---------------------|-------------------------------|----|
| 3-09/2020         | Code             | Description         | Case Material       | ABS                           |    |
| 2020              | EPA-NG/STD/WH/G3 | White EPA           | Connections         | 8 PCB terminals               |    |
| U U               | EPA-NG/STD/SS/G3 | Mirrored Chrome EPA | Dimensions mm       | 85mm x 85mm x 39mm            |    |
|                   |                  |                     | Operation           | Single or dual push button    |    |
|                   |                  |                     | PA Output           | Relay                         |    |
|                   |                  |                     | Reset Method        | Dual push                     |    |
|                   |                  |                     | Voltage             | 12v DC                        |    |
|                   |                  |                     | Switch Current      | 10mA @ 12Vdc                  |    |
|                   |                  |                     | Tamper              | Cover                         |    |
| 🕒 in 🖪            |                  |                     | Standards           | EN50131-1 Grade 3 & PD6662:20 | 17 |
|                   |                  |                     | Environmental Class | II                            |    |
| www.cqr.co.u      | ık               |                     |                     |                               |    |
| info@cqr.co.ι     | ık               |                     |                     |                               |    |
| The sales: +(0)15 | 1 606 1000 Tech  | : +(0)151 606 6311  |                     |                               |    |