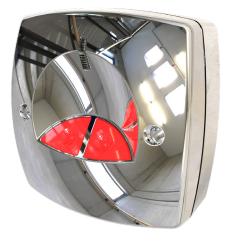

The EPA - NG is the most advanced Hold-Up device available on the market today. Packed with innovative features, this electronic unit is a versatile device capable of many functions.

- Single Relay Output
- One or Two Button Operation
- Instant Operation
- LED Indicator
- Latching
- Selectable EOL Settings
- Keyless Reset

<u>0/S/l</u>

**e**bsia

| rev. 3            | Product codes    |                     | Technical data      |                               |    |
|-------------------|------------------|---------------------|---------------------|-------------------------------|----|
| 3-09/2020         | Code             | Description         | Case Material       | ABS                           |    |
| 2020              | EPA-NG/STD/WH/G3 | White EPA           | Connections         | 8 PCB terminals               |    |
| U U               | EPA-NG/STD/SS/G3 | Mirrored Chrome EPA | Dimensions mm       | 85mm x 85mm x 39mm            |    |
|                   |                  |                     | Operation           | Single or dual push button    |    |
|                   |                  |                     | PA Output           | Relay                         |    |
|                   |                  |                     | Reset Method        | Dual push                     |    |
|                   |                  |                     | Voltage             | 12v DC                        |    |
|                   |                  |                     | Switch Current      | 10mA @ 12Vdc                  |    |
|                   |                  |                     | Tamper              | Cover                         |    |
| 🕒 in 🖪            |                  |                     | Standards           | EN50131-1 Grade 3 & PD6662:20 | 17 |
|                   |                  |                     | Environmental Class | II                            |    |
| www.cqr.co.u      | ık               |                     |                     |                               |    |
| info@cqr.co.ι     | ık               |                     |                     |                               |    |
| The sales: +(0)15 | 1 606 1000 Tech  | : +(0)151 606 6311  |                     |                               |    |