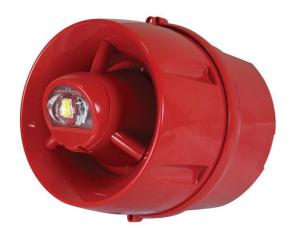

## Hi-Output W-2.4-8.2 IP55 Wall VAD c/w 103dB(A) Sounder

## **Overview**

An IP55 version of our popular W.2.4-8.2 Wall VAD & Sounder.

Provides 'W-2.4-8.2' light distribution when wallmounted (min 0.4 lux over a 2.4m x8.2mcuboidarea) using the same lens and electonics asourEN54-23, 3 & 17 certified Hi-Output Sounder VAD.

Impressive 103dB(A) sound output @ 1m.

Onboard short-circuit loop isolator.

550µA quiescent current.

14mA alarm current @24V DC (VAD lit, sounder on max).

Group addressing facility allows multiple devices to be operated simultaneously.

7 selectable volume levels and up to 15 selectable tone pairs.

IP55 rated