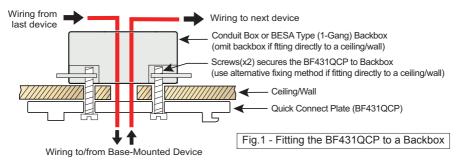

#### **Assembly Order (see Fig.1)**

This assembly example assumes the backbox (not supplied) is fitted to a flat, level surface with the required knockouts removed and cable glands fitted, where needed.

- Feed wires from the backbox through the BF431QCP's cable entry aperture.
- Align the BF431QCP's two fixing holes with the backbox and fix both units together using suitable screws (not supplied).
- Push & slide the base-mounted device onto the BF431QCP and 'click' to lock it in place.
- Terminate wires to the base-mounted device as per the device's instructions.