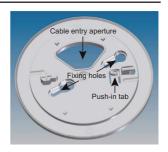

- Feed wires from the backbox through the BF431QCP's cable entry aperture.
- Align the BF431QCP's two fixing holes with the backbox and fix both units together using suitable screws (not supplied).
- Push & slide the base-mounted device onto the BF431QCP and 'click' to lock it in place.
- Terminate wires to the base-mounted device as per the device's instructions.