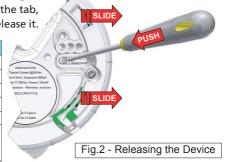

### Releasing the Base-Mounted Device from the BF431QCP (see Fig.2)

Guide a screwdriver through the right fixing slot in the base-mounted device (orientation shown in Fig.2) onto the BF431QCP's push-in tab. Gently push the tab, then slide the base-mounted device right to release it.