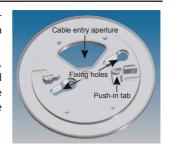

- Feed wires from the backbox through the BF431QCP's cable entry aperture.
- Align the BF431QCP's two fixing holes with the backbox and fix both units together using suitable screws (not supplied).
- Push & slide the base-mounted device onto the BF431QCP and 'click' to lock it in place.
- Terminate wires to the base-mounted device as per the device's instructions.