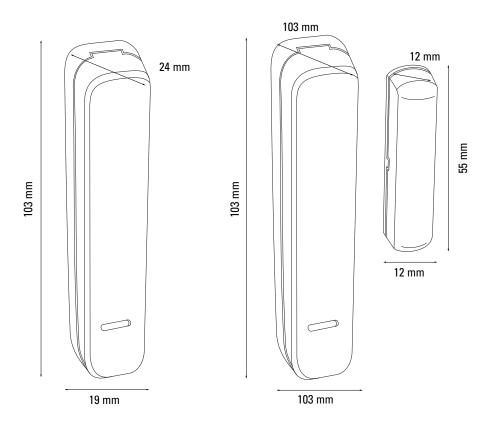

## **Product specification**

| Product Code          | DET-RS<br>DET-RS-W (white) DET-RS-B<br>(brown) DET-RS-G (grey) | <b>DET-RDC</b><br>DET-RDC-W (white) DET-RDC-B<br>(brown) DET-RDC-G (grey) | <b>DET-RSDC</b><br>DET-RSDC-W (white) DET-RSDC-B<br>(brown) DET-RSDC-G (grey) |
|-----------------------|----------------------------------------------------------------|---------------------------------------------------------------------------|-------------------------------------------------------------------------------|
| Battery               | 3Vdc CR2 Lithium; low battery warning 2.4Vdc.                  |                                                                           |                                                                               |
| Typical battery life  | 2 years                                                        | 3 years                                                                   | 2 years                                                                       |
| Current               | 20µA quiescent; 25mA max                                       | 3µA quiescent; 35mA max                                                   | 20µA quiescent; 25mA max                                                      |
| Operating temperature | -10°C to +55°C                                                 |                                                                           |                                                                               |
| Humidity              | 0-95%                                                          |                                                                           |                                                                               |
| Radio                 | 868.6625MHz; 10mW narrow band                                  |                                                                           |                                                                               |
| Radio range           | up to 600m in free space                                       |                                                                           |                                                                               |
| Weight                | 40g (inc. battery)                                             | Sensor: 40g (inc. battery)<br>Magnet: 10g                                 | Sensor: 40g (inc. battery)<br>Magnet: 10g                                     |
| Intrusion standards   | EN 50131-5-3:2017; PD 6662:2017                                |                                                                           |                                                                               |
| Security grade        | Grade 2                                                        |                                                                           |                                                                               |
| Environmental class   | Class II                                                       |                                                                           |                                                                               |
| Dimensions            | 103 x 19 x 24mm Sensor: 103 x 19 x 24mm Magnet: 55 x 12 x 12mm |                                                                           |                                                                               |