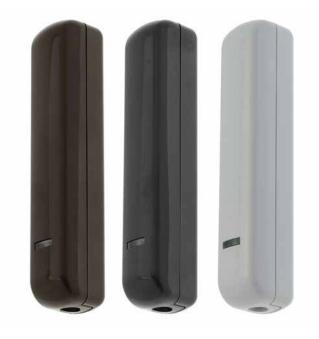

## Slimline shock sensor & door contact range

Wireless slimline detector range is used for detecting threats at perimeters and alerting system users. Keeping property, people and belongings safe.

With a choice of 3 different finishes and slimline housing, these detectors are consistent throughout the range and will suit all installations.

## At a glance...

- Grade 2 radio products
- Slimline housing & 3 colour finishes
- Adjustable detection & flexible installation
- Easily available CR2 battery