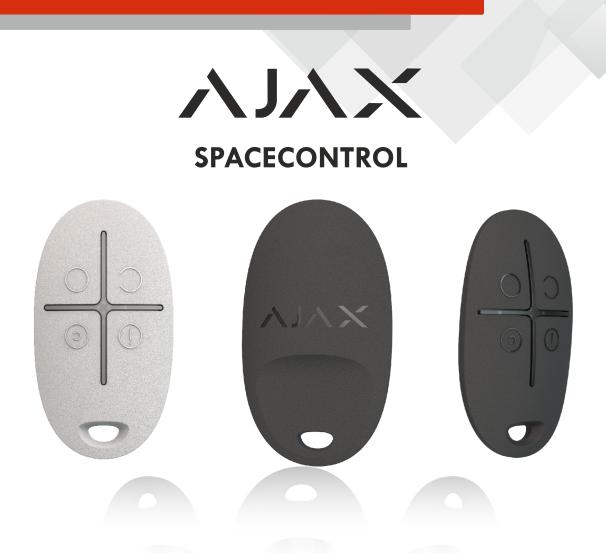

A key fob for controlling security modes. Features a panic button for sending alarms to your inner circle and a security company in case of trouble.

Ready to operate straight out the box: the battery is already installed, therefore there is no need to disassemble the detector. With one click, it can be connected to the hub in the mobile application.