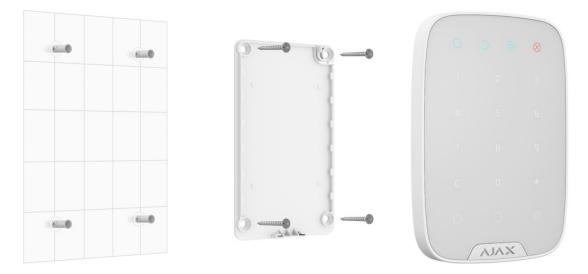

Wireless touch keypad is used for arming/disarming of Ajax security system. It is mounted in the room near the entrance door to provide quick access to the keypad.

Ready to operate straight out the box: the battery is already installed, therefore there is no need to disassemble the keypad. With one click, it can be connected to the hub in the mobile application. It can be mounted on the SmartBracket in just a few minutes.