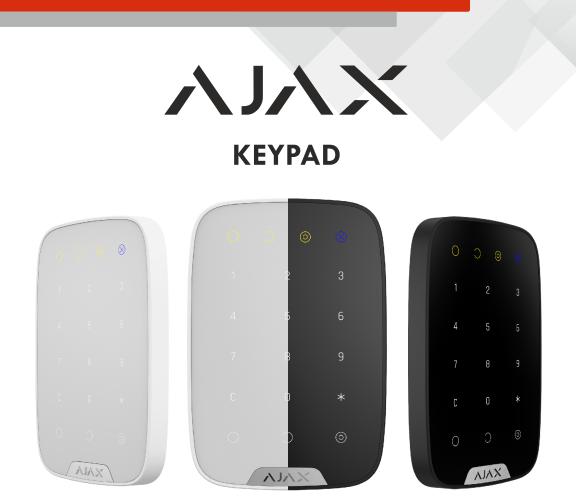

Wireless touch keypad is used for arming/disarming of Ajax security system. It is mounted in the room near the entrance door to provide quick access to the keypad.

Ready to operate straight out the box: the battery is already installed, therefore there is no need to disassemble the keypad. With one click, it can be connected to the hub in the mobile application. It can be mounted on the SmartBracket in just a few minutes.